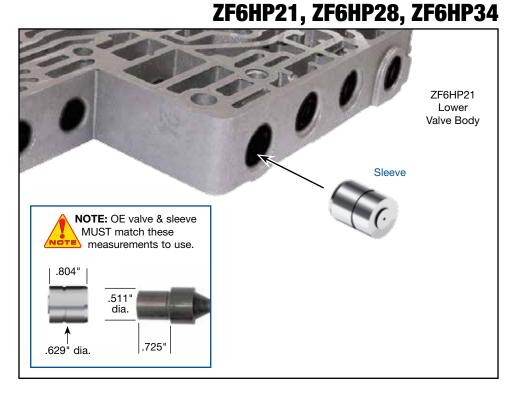

## **Pressure Regulator Sleeve**

# Part No. 95740-29K

NOTE: Kit is not compatible with ZF6HP19/26/32 (Gen. 1) units. To differentiate between Gen. 1 and Gen. 2 valve bodies, refer to

ZF Identification Guide at www.sonnax.com.

#### 1. Disassemby

- a. Remove OE retaining clip and keep for reuse.
- b. Remove and discard OE pressure regulator sleeve.

#### 2. Installation & Assembly

- a. Install Sonnax pressure regulator sleeve.
- c. Reinstall the OE retaining clip.