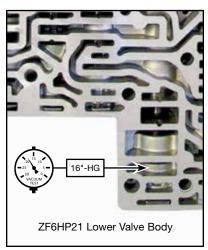

### 3. Final Testing

Vacuum testing at the port(s) indicated holds the recommended minimum 16 in-Hg.

©2015 Sonnax Industries, Inc. 95740-29K-IN 06-11-15