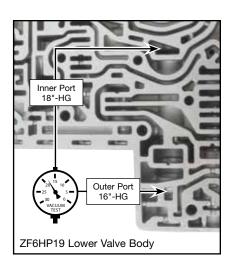

#### 3. Final Testing

Vacuum testing at outer port holds the recommended minimum 16 in-Hg.

Leakage at inner port is not addressed by this kit, but can be repaired with Sonnax oversized pressure regulator valve kit, available from your distributor.