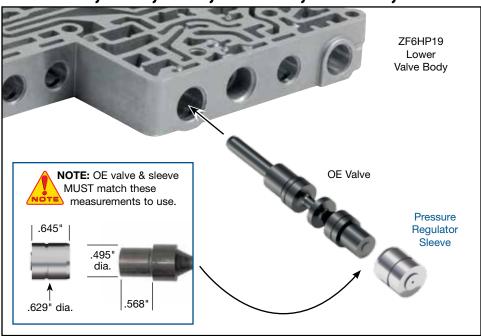

### **Pressure Regulator Sleeve**

#### 1. Disassemby

- a. Remove OE retainer and keep for reuse.
- b. Remove and discard OE pressure regulator sleeve.

#### 2. Installation & Assembly

- a. Install Sonnax pressure regulator sleeve.
- b. Reinstall valve retainer.