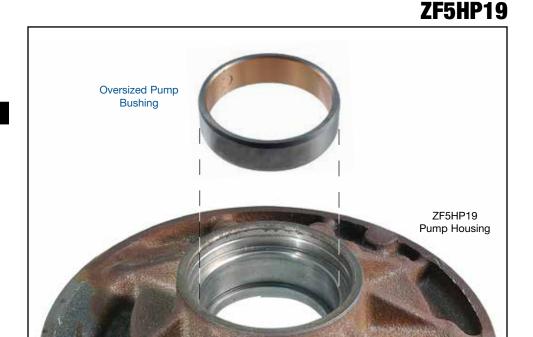

## Oversized **Pump Bushing**

Part No. 85916-01U

**NOTE:** This bushing is designed for damaged pump housings. The pump bore must be machined prior to installing Sonnax bushing. After bushing installation, bushing I.D. must be machined to set the desired clearance with the converter hub.

- 1. Remove and discard OE bushing.
- 2. Center pump using a 4 jaw chuck. Indicate off O.D. of pump or front pump seal bore.
- 3. Bore pump housing to 2.0020"[50.85mm] plus zero/minus .0015"[0.040mm].
- 4. The post-machining surface finish of the pump housing bore must be Ra60 Ra125.
- 5. Install Sonnax bushing.
- 6. I.D. of Sonnax bushing must be machined in place. The surface finish should be Ra30 or better. Recommended diametral clearance is .002" (.051mm), OEM installed bushing inside diameter 1.7743" [45.066mm]. Measure the I.D. of the mating converter hub, add .002" (.051mm), and machine the I.D. of the installed bushing to the calculated dimension.