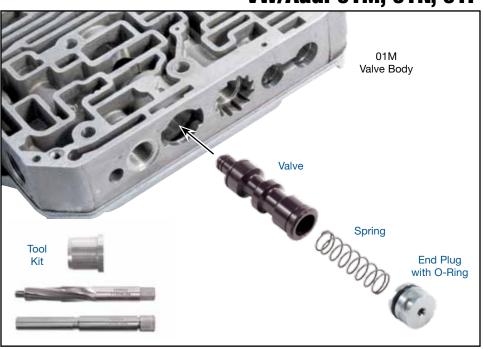

# Oversized Main Pressure Regulator Valve Kit

- Valve
- Spring
- End Plug
- O-Rings (2)

1 Extra

- Reamer
- Reamer Jig
- Guide Pin

**NOTE:** Sonnax "F-Tool" kits designed to service a specific bore require the VB-FIX, a self-aligning valve body reaming fixture. More information and instructions can be found online at www.sonnax.com.

#### 1. Disassembly

Remove and discard OE end plug, spring and main pressure regulator valve.

#### **3. Installation & Assembly**

- a. Ensure all debris has been removed from the valve bore and valve body.
- b. Install Sonnax O-ring on end plug.
- c. Roll O-ringed end plug on bench to size O-ring into groove. Lubricate O-ring with Sonnax Slippery Stick™ **O-LUBE**.
- d. Install Sonnax valve, spring and O-ringed end plug.