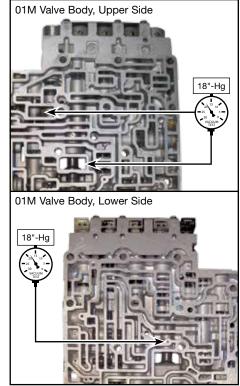

### 4. Final Testing

Vacuum testing at the port(s) indicated holds the recommended minimum 18 in-Hg.