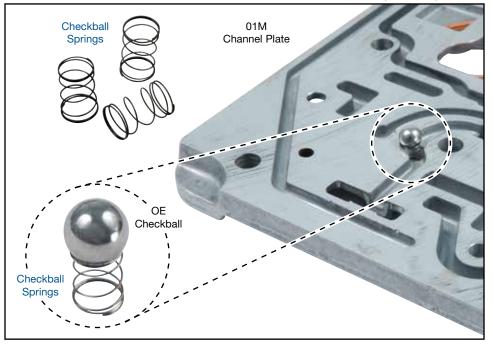

## 1. Disassembly

Remove and discard OE spring.

## 2. Installation & Assembly

Install Sonnax spring and OE checkball in indicated pocket.

**NOTE:** Some Phase 0 and 1 valve bodies (096, 097, 098) also contain this checkball spring. The Sonnax spring may be used in those applications after location and spring specifications are verified. The OE spring should measure .008" wire diameter, .178–.194" outside diameter and approximately .280" long in order to use the Sonnax spring.