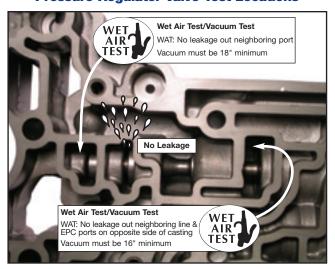

### **Verification:**

Perform a Wet Air Test or vacuum test of the sleeve assembly while in the bore at the outboard reverse feed port indicated. A vacuum test should reach at least 18" of vacuum. If performing a WAT, no leakage should occur at the neighboring exhaust port. For more information on valve body testing procedures, go to www.sonnax.com.

## **Pressure Regulator Valve Test Locations**