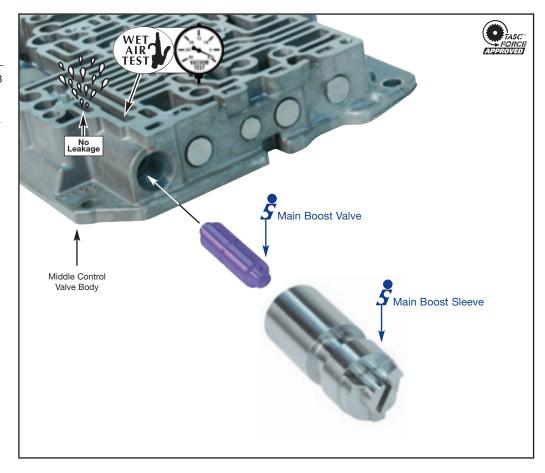

#### 59947-07K

- 1 Main Boost Valve
- 1 Main Boost Sleeve

Notes: Also fits AW55-51SN, AF 23/33 and RE5F22A units.

The 59947-07K should not be used with Sonnax oversized pressure regulator valve **59947-12K**.

#### **Instructions:**

- 1. Note step location of retainer on the OEM sleeve end prior to removal.
- 2. Remove and discard the OEM sleeve and valve.
- 3. Install the Sonnax sleeve and valve assembly as pictured.
- 4. Ensure retainer is set at the same step location on the replacement sleeve.