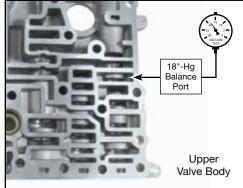

#### 3. Final Testing

A vacuum test at the port indicated holds 18 in-Hg or more.