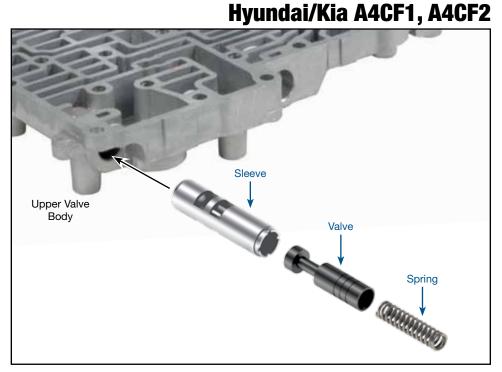

## 84741-07K

- Sleeve
- Valve
- Spring

#### 2. Installation

- a. Install the Sonnax sleeve and valve into the bore with the 4-grooved and undercut end of the sleeve and valve spring pocket facing outboard as shown.
- b. Rotate the sleeve so that the circuit ports are facing upward, toward the separator plate.
- c. Install the Sonnax spring
- d. Reinstall the OE end plug and retaining pin.